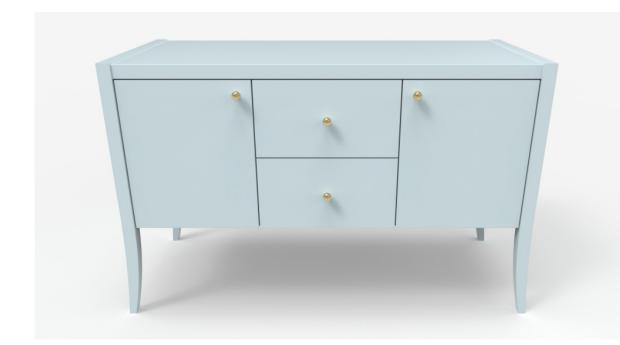

## Mulberry 2-Door, 2-Drawer Sideboard - 48"

## FEATURES

- Compatible with our Smart Outlet Option
- Curved leg detail
- Solid wood full-extension dovetail drawers with natural finish
- Drawers have undermount concealed glides and are soft-closing
- Adjustable shelving, one per cabinet
- Discrete wire management via concealed exterior openings
- Center cabinet interior pull out dovetail drawer with invisible glides
- Designed for small space living
- All finishes fall below the Greenguard Limit for VOC content