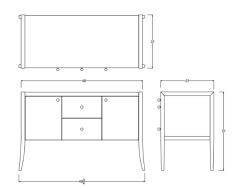

## Mulberry 2-Door, 2-Drawer Sideboard - 48"

## DIMENSIONS

48-49.75"L x 21"W x 31"H

## FEATURES

- Compatible with our Smart Outlet Option
- Curved leg detail
- Solid wood full-extension dovetail drawers with natural finish
- Drawers have undermount concealed glides and are soft-closing
- Adjustable shelving, one per cabinet
- Discrete wire management via concealed exterior openings
- Center cabinet interior pull out dovetail drawer with invisible glides
- Designed for small space living
- All finishes fall below the Greenguard Limit for VOC content





STUDIOZIGGY.COM @STUDIOZIGGY



Wood Finishes