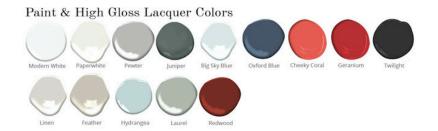

## FEATURES

- Compatible with our Smart Outlet Option
- Curved leg detail
- Solid wood full-extension dovetail drawers with natural finish
- Drawers have undermount concealed glides and are soft-closing
- Adjustable shelving, one per cabinet
- Discrete wire management via concealed exterior openings
- Center cabinet interior pull out dovetail drawer with invisible glides
- Designed for small space living
- All finishes fall below the Greenguard Limit for VOC content