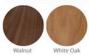

## Mulberry 2-Door, 2-Drawer Sideboard - 48"

## DIMENSIONS

48-49.75"L x 21"W x 31"H

## FEATURES

- Compatible with our Smart Outlet Option
- Curved leg detail
- Solid wood full-extension dovetail drawers with natural finish
- Drawers have undermount concealed glides and are soft-closing
- Adjustable shelving, one per cabinet
- Discrete wire management via concealed exterior openings
- Center cabinet interior pull out dovetail drawer with invisible glides
- Designed for small space living
- All finishes fall below the Greenguard Limit for VOC content





STUDIOZIGGY.COM @STUDIOZIGGY



Wood Finishes